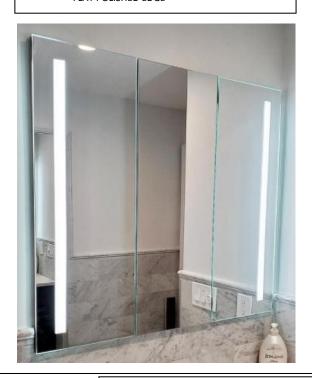

# **LED MEDICINE CABINET**

MODEL#: PHA 3636-3D (2)

#### **FEATURES:**

- 12 + 12 + 12 X 36" FULLY MIRRORED LED DOORS.
- FOUR ADJUSTABLE 3/8" THICK HIGH POLISHED GLASS SHELVES. BEHIND DOORS.
- INFINITELY ADJUSTABLE SHELVING WITH LOCKDOWN MECHANISM (NO HOLES IN CABINET).
- 6000K (COOL WHITE) OR 3500K (WARM WHITE).
- BRIGHTNESS: 3300 LUMENS.
- JUNCTION BOX INCLUDED.
- LEFT DOOR HINGED ON THE RIGHT, CENTER AND RIGHT DOORS HINGED ON THE LEFT AS A STANDARD.
- 165-DEGREE PROPRIETARY SOFT CLOSE HEAVY DUTY HINGES.
- FULL GASKET BEHIND DOOR.
- HIGH RESOLUTION SILVER PLATE GLASS MIRRORS FRONT, BACK OF DOOR AND BACK WALL.
- BACK WALL MIRROR FULLY SEALED.

#### **MIRROR FINISHES:**

FLAT POLISHED EDGE

**OVERALL SIZE DIMENSION:** 36" WIDE X 36" HIGH X 6 5/8" DEEP

**ROUGH OPENING DIMENSION:** 35 3/8" WIDE X 35 3/8" HIGH X 5 1/2"

DEEP

DOOR THICKNESS: 1 3/16"